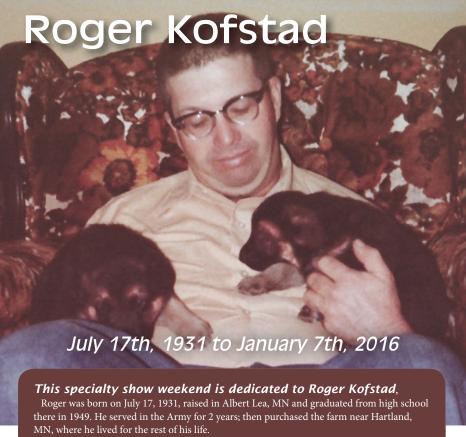

# THE GERMAN SHEPHERD DOG CLUB OF MINNEAPOLIS & ST. PAUL, INC.

Specialty Show Weekend is Dedicated to the memory of Roger Kofstad, long-time club member, mentor, and friend!

MN, where he lived for the rest of his life.

Roger purchased a German Shepherd puppy sometime in the mid 1970's, and took him to an obedience class in Albert Lea. That puppy, Lobo, was the beginning of what became a very active period of involvement in the German Shepherd breed. Lobo died, from bloat I believe, and Roger purchased his next puppy from Wynthea Kennels in Delaware. He trained and showed her in obedience, and earned at least a C.D. But now he became interested in confor-

mation showing and purchased at least 3 dogs from Covy-Tucker Hill, and a puppy from Paul

and Joan Johnson.

Roger and I became acquainted through the GSDC of Mpls. And St. Paul in the late 1970's and were married on Jan. 3, 1981. The other momentous event for Roger in 1981 was being elected President of the GSDC of Minneapolis & St. Paul. He had previously been on the Board of Directors and served as Match Chairman. We were fairly active in showing during the 80's and 90's, and bred about a dozen litters in that time.

Our best known dog was Ch. Falkora's Joe Pye v. Kubistraum, who was perhaps Roger's 2nd favorite dog... next to Covy-Tucker Hill's Santa Maria- "Happy" –who I'm sure some of the longtime club members will remember. Happy was the dam of Armin, whom I think might have been the first champion that the very young Monika Schray showed and finished! Roger was very proud of both of them, Monika and Armin!

Roger suffered a severe stroke in the summer of 2000, and that plus several other health problems pretty much ended his ability to actively participate in the hobby that had become such an important part of his life for over 25 years. He died on Jan. 7, 2016, just a few days after our 35th wedding anniversary.