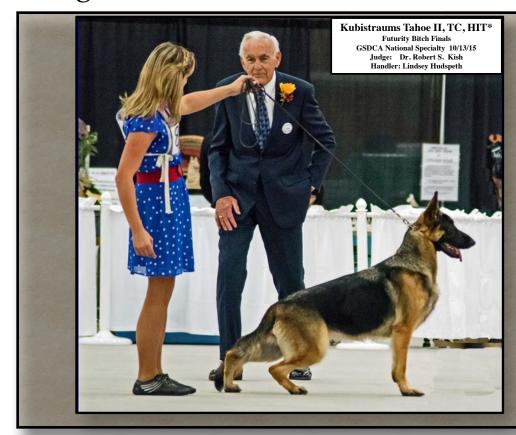

## Congratulations Tahoe!

This month's edition of the Shep-O-Gram includes additional results from the GSDCA shows held in October. Verna Kubik and Ginny Bailey's young bitch KUBISTRAUM'S TAHOE II earned 3rd award in the Futurity Bitch class.

Breeder: Verna Kubik and Virginia Bailey. By: GCH Kridler's Turmeric v Signature, CGC X Ch. SimCar's Harley Girl. OWNER: Verna Kubik and Virginia Bailey. (Bitch) GL RBOF