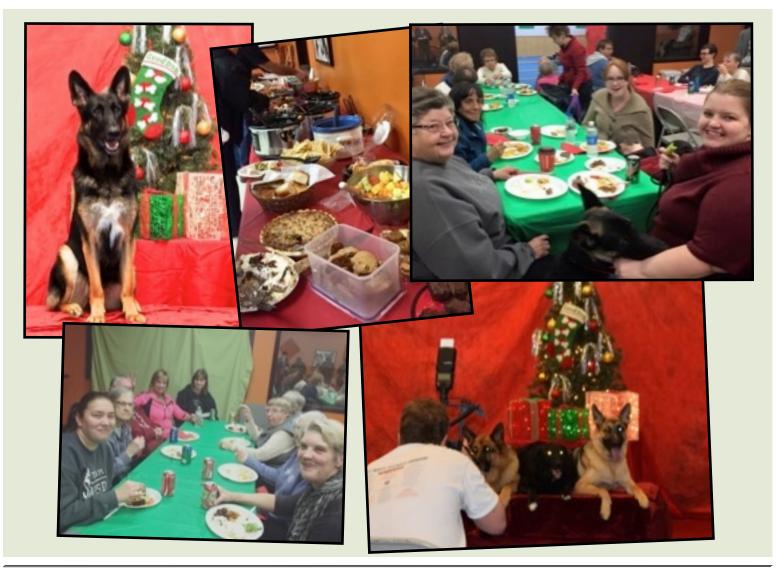

# Happy Holidays from the GSDMSP

Greetings in this beautiful season of celebration and love. While December hasn't looked like a traditional winter, our club has much to celebrate as look back on 2015. In this issue, Club President Peggy Simerson provides a recap of accomplishments, and you will also find a few pictures from the Dec. 11 holiday potluck. Members and guests enjoyed conversation and excellent food, as well as a chance to have our beloved German Shepherds photographed for Christmas. My

favorite shot of the night is included here and captures sweet *Ah-Ra-Roo's German Shamrock*, known informally as "Guinness" and owned by Cristina McColl.

Since not all results from the German Shepherd Dog Club of America National Specialty were available to include in the October/November issue, additional placings are highlighted, as are results and pictures from the Club Fall Match held on Nov. 21.