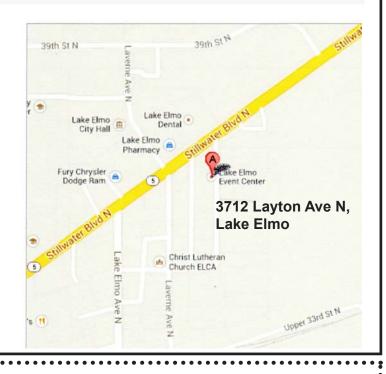

## February 6, 2016 Banquet

Date: Saturday Feb 6th 2016

**Location Lake Elmo Inn Event Center** 

Address: 3712 Layton Ave N Lake Elmo, MN 55042

Menu

**Beef Bourguignon** 

Panko Breaded Walleye Pike

Mashed potatoes MN Wild Rice Fall Festival Salad Strawberry cole slaw