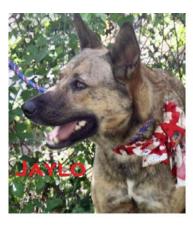

We also took in to two heartworm positive dogs, Nero and Jaylo. Nero was lucky enough to go to a wonderful foster home where he learned many manners and received lots of socialization. He was treated for his heartworms and was recently adopted. Jaylo is a Dutch Shepherd mix and she received her heartworm treatment out of state. She is finally ready to make the journey to Minnesota and will be arriving next week.