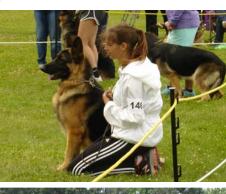

Meyer Margaret & Rich

Thank you Sponsors and Donors for all your support!

L-R, from top: Sue Smith and Dharma, Maria Oster and IceMan, Ron Halling and Riley, Tifany King and Joy, and the line-up for Best of Breed, Saturday afternoon show.