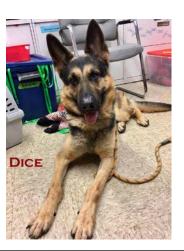

Dice found himself in a shelter and was having a difficult time there. We pulled him and soon discovered he has a heart murmur. He arrived this week and we will make sure he gets the medical attention he needs.