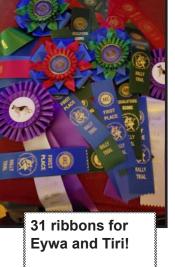

Day two of the German Shepherd Dog Club trial went very well again. We took High in Trial from the open B class with a 196.5...!

Saturday Eywa Showed in Rally Master, Rally Advanced B and Rally Excellent B in both trials getting 5 second places and 2 RAE legs Sunday She repeated the classes in both trials and recieved 5 1sts, High Combined in both trials and High triple combined in the last trial. She completed her RAE title.

Tiri showed in Rally Novice in both shows on Saturday and qualified with a 91 and 95. Sunday she received a 99 in her first show, completing her Novice title and moved up to Intermediate Rally, winning it with a 99.