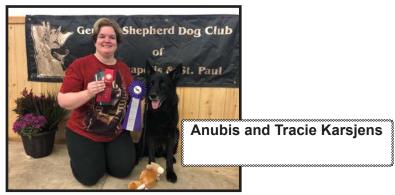

Charlene Dudly and Como.

Pac placed 1st in Novice B and was awarded High in Trial. Pac thanks you for the nice bed.

Angel with Dawn Fisher

Bliss and Tracie Karsjens

**Bentley/ Dawn Fisher** 

Arlo and Ania Secord 1st place with a score 83 in our second run in Intermediate Rally Obedience at the German Shepherd Dog Club of MPLS & ST Paul.