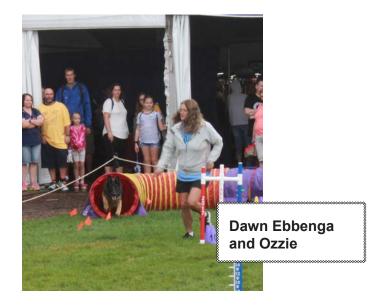

Peggy valiantly carried on during several total down pours. Agility took the field led by agility instructor Rhonda Meath. This started with beginners and went all the way through the most advanced agility dogs, including Rhonda's Smith who was Agility Victor at the GSDCA national show several years ago. Pam Magadance did her demo from a wheelchair and Gigi was wearing her protective mask due to an eye condition. Next we had weave races. Two dogs at a time raced through the weaves, ran through a tunnel, and back through the weave poles. This is always a crowd favorite.