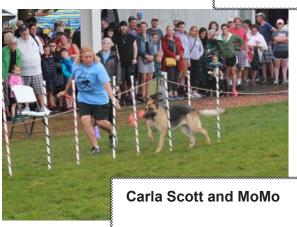

Peggy valiantly carried on during several total down pours. Agility took the field led by agility instructor Rhonda Meath. This started with beginners and went all the way through the most advanced agility dogs, including Rhonda's Smith who was Agility Victor at the GSDCA national show several years ago. Pam Magadance did her demo from a wheelchair and Gigi was wearing her protective mask due to an eye condition. Next we had weave races. Two dogs at a time raced through the weaves, ran through a tunnel, and back through the weave poles. This is always a crowd favorite.