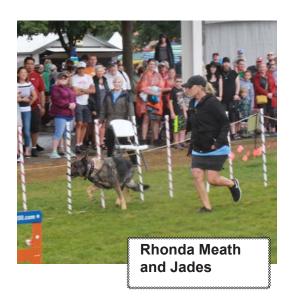

Peggy valiantly carried on during several total down pours. Agility took the field led by agility instructor Rhonda Meath. This started with beginners and went all the way through the most advanced agility dogs, including Rhonda's Smith who was Agility Victor at the GSDCA national show several years ago. Pam Magadance did her demo from a wheelchair and Gigi was wearing her protective mask due to an eye condition. Next we had weave races. Two dogs at a time raced through the weaves, ran through a tunnel, and back through the weave poles. This is always a crowd favorite.