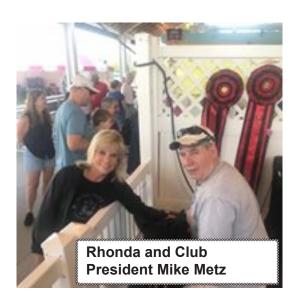

Back side of T shirt.

The State Fair demos were held September 2 in the new demo location next to the new benching area and new Pet Center

There were over 60 dogs participating this year. A new record. It started with the introduction to the breed with State Fair Chair Peggy Simerson pointing out the variety in the breed in color, stature and coat type while 30 or so Shepherds walked around the ring. This was followed by President Mike Metz and Craig Carson going over conformation.