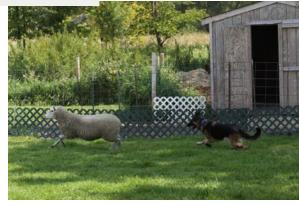

Back side of T shirt.

The State Fair demos were held September 2 in the new demo location next to the new benching area and new Pet Center

There were over 60 dogs participating this year. A new record. It started with the introduction to the breed with State Fair Chair Peggy Simerson pointing out the variety in the breed in color, stature and coat type while 30 or so Shepherds walked around the ring. This was followed by President Mike Metz and Craig Carson going over conformation.

Peggy valiantly carried on during several total down pours. Agility took the field led by agility instructor Rhonda Meath. This started with beginners and went all the way through the most advanced agility dogs, including Rhonda's Smith who was Agility Victor at the GSDCA national show several years ago. Pam Magadance did her demo from a wheelchair and Gigi was wearing her protective mask due to an eye condition. Next we had weave races. Two dogs at a time raced through the weaves, ran through a tunnel, and back through the weave poles. This is always a crowd favorite.

Meanwhile we were bailing out our crate area after two deluges. Everyone hung in there though and we went on through the various demos, including Therapy Dog with Carol Ouhl, The Obedience Demo team led by Ron Halling, Nose Work with Sarah Falk, obedience and trick dog with Amber Eisfeld, rally with Julie Swinland, Ask the vet and ask the trainer. The sun came out and the humidity went up. Everyone had a great time in spite of the weather.