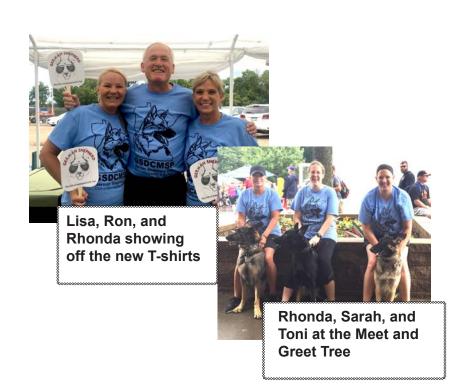

Meanwhile we were bailing out our crate area after two deluges. Everyone hung in there though and we went on through the various demos, including Therapy Dog with Carol Ouhl, The Obedience Demo team led by Ron Halling, Nose Work with Sarah Falk, obedience and trick dog with Amber Eisfeld, rally with Julie Swinland, Ask the vet and ask the trainer. The sun came out and the humidity went up. Everyone had a great time in spite of the weather.

#### **Benching**

Obedience and tricks with Amber Eisfeld

Nose work with Sarah Falk

Jennifer Johnston and Kane

**David Mielke in Nose work Demo** 

Shadow and Linda Stello Finding the scent