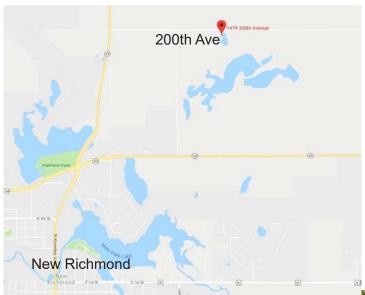

# Herding Trial Sept 22 and 23 and Farm Dog Certification on Sept 22

There are still runs available for the Farm Dog Test! Contact Julie Swinland if you need a premium blackforestgsd@msn.com

Polly Simpson Farm 1479 200th Avenue, New Richmond, WI Come on out!

#### **DIRECTIONS TO SHOW SITE**

FROM Stillwater, MN: (About 1/2 hour). Take MN-36 into Stillwater. Cross into WI, take WI-64E. Follow 64 east until you come to Highway 65. Turn left onto 65. Go 1.1 miles to 200th Avenue. Turn right on 200th and go about .8 miles to the farm on the right. 1479 - 200th Avenue.

FROM WI I-94: Take I-94 east (if you are coming from St. Paul area) to Highway 65 (also the exit for Roberts). Go north (through New Richmond to Highway 64 - about 13 miles). Cross Highway 64 and stay on Highway 65. Go 1.1 miles to 200th Avenue. Turn right on 200th and go about .8 miles to the farm on the right. 1479 - 200th Avenue