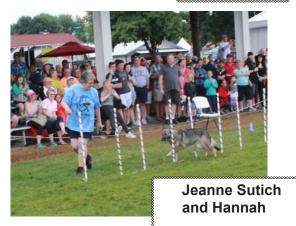

Meanwhile we were bailing out our crate area after two deluges. Everyone hung in there though and we went on through the various demos, including Therapy Dog with Carol Ouhl, The Obedience Demo team led by Ron Halling, Nose Work with Sarah Falk, obedience and trick dog with Amber Eisfeld, rally with Julie Swinland, Ask the vet and ask the trainer. The sun came out and the humidity went up. Everyone had a great time in spite of the weather.