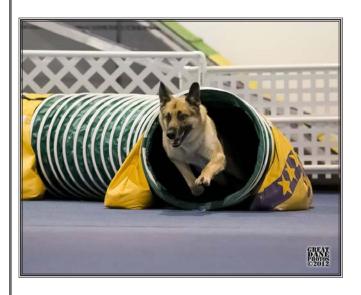

Peggy valiantly carried on during several total down pours. Agility took the field led by agility instructor Rhonda Meath. This started with beginners and went all the way through the most advanced agility dogs, including Rhonda's Smith who was Agility Victor at the GSDCA national show several years ago. Pam Magadance did her demo from a wheelchair and Gigi was wearing her protective mask due to an eye condition. Next we had weave races. Two dogs at a time raced through the weaves, ran through a tunnel, and back through the weave poles. This is always a crowd favorite.

## Agility with Rhonda Meath

Cathy McKeon and Mannix

**Connie Halfen and** Lola.

Pam Magadance and Gigi with her protective eyewear.

Katie Halfen and Java