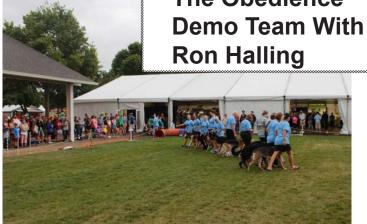

Meanwhile we were bailing out our crate area after two deluges. Everyone hung in there though and we went on through the various demos, including Therapy Dog with Carol Ouhl, The Obedience Demo team led by Ron Halling, Nose Work with Sarah Falk, obedience and trick dog with Amber Eisfeld, rally with Julie Swinland, Ask the vet and ask the trainer. The sun came out and the humidity went up. Everyone had a great time in spite of the weather.