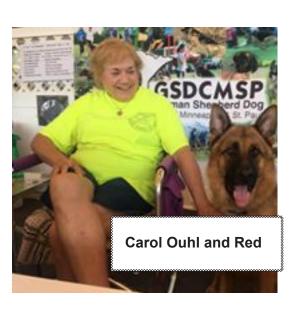

Meanwhile we were bailing out our crate area after two deluges. Everyone hung in there though and we went on through the various demos, including Therapy Dog with Carol Ouhl, The Obedience Demo team led by Ron Halling, Nose Work with Sarah Falk, obedience and trick dog with Amber Eisfeld, rally with Julie Swinland, Ask the vet and ask the trainer. The sun came out and the humidity went up. Everyone had a great time in spite of the weather.