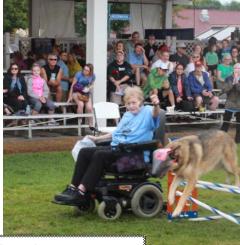

Peggy valiantly carried on during several total down pours. Agility took the field led by agility instructor Rhonda Meath. This started with beginners and went all the way through the most advanced agility dogs, including Rhonda's Smith who was Agility Victor at the GSDCA national show several years ago. Pam Magadance did her demo from a wheelchair and Gigi was wearing her protective mask due to an eye condition. Next we had weave races. Two dogs at a time raced through the weaves, ran through a tunnel, and back through the weave poles. This is always a crowd favorite.