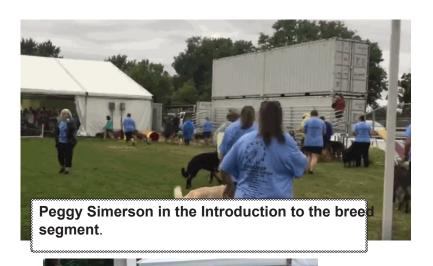

Back side of T shirt.

The State Fair demos were held September 2 in the new demo location next to the new benching area and new Pet Center

There were over 60 dogs participating this year. A new record. It started with the introduction to the breed with State Fair Chair Peggy Simerson pointing out the variety in the breed in color, stature and coat type while 30 or so Shepherds walked around the ring. This was followed by President Mike Metz and Craig Carson going over conformation.