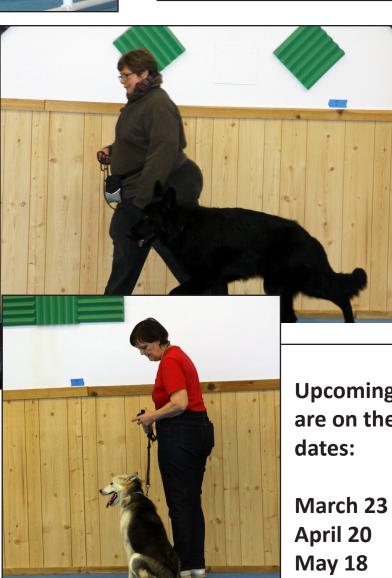

### Socialization and Obedience Work Shops Presented by Ron Halling

You may have heard of the workshops and wondered what they are all about. We are fortunate to have Ron Halling in our club presenting monthly workshops where various issues can be addressed and skills can be honed.

Each workshop starts out with an hour approximately, (he isn't called Sir Talks-A-Lot for nothing) lecture. During this time the dogs adjust to each other and form a variety of a pack. Some dogs act up and voice their opinions and Ron shows people how to get them focused. It may be through the use of a small boat horn or throwing a bean bag down, or other means to get their attention. He also introduces the use of the calming spot to help nervous dogs relax.

After the lecture there is a short break followed by training in the ring.

After an hour or so there is a lunch break followed by a more advanced session.

You can find more idetailed information on the club web site.

**Upcoming Workshops** are on the following

New Study Shows Link Between Ticks and Kidney Disease Posts by:
Dr. Melissa Beall, DVM, PhD
Dog Checkups & Preventive Care

[Editor's note: Pet Health Network's parent company is IDEXX, which provides diagnostic services to veterinary practices, such as kidney disease screenings. Remember, the decision for what types of preventive care and screenings are best for your individual pet should always be made after a discussion between you and your veterinarian — your best partner in your pet's health.]