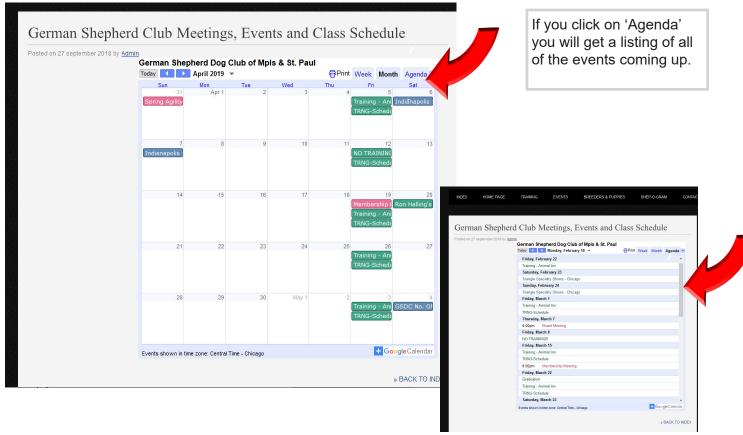

### **GSDCMSP Revised Web Pages**

Let's take a look at some of the items on the club's new web site. You can start at the new Index page www.gsdcmsp.org.

The arrow is pointing at the 'Club Calendar'. Click there to see what's new.

If you click on the scroll bar and drag it down you can see all the events for the year.

On the Index Page you can select 'Events' to find out what's coming up.

You will also see a listing of events on the left side of the page.

Here is a list of events and there are scroll bars to access more information on each topic.

Back to the Index Page. If you click on the 'Shep-O-Gram' you will get a menu listing all of the issues going back to Oct 2007. The SOG is in PDF format which is printable too.