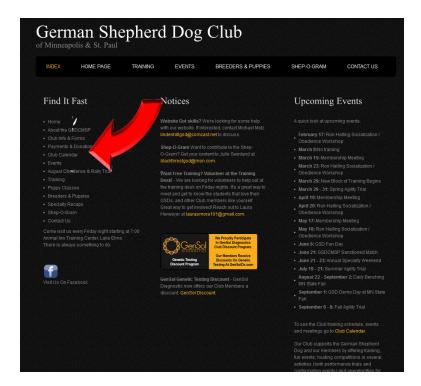

### **GSDCMSP Revised Web Pages**

Let's take a look at some of the items on the club's new web site. You can start at the new Index page www.gsdcmsp.org.

The arrow is pointing at the 'Club Calendar'. Click there to see what's new.

If you click on the scroll bar and drag it down you can see all the events for the year.

On the Index Page you can select 'Events' to find out what's coming up.

You will also see a listing of events on the left side of the page.