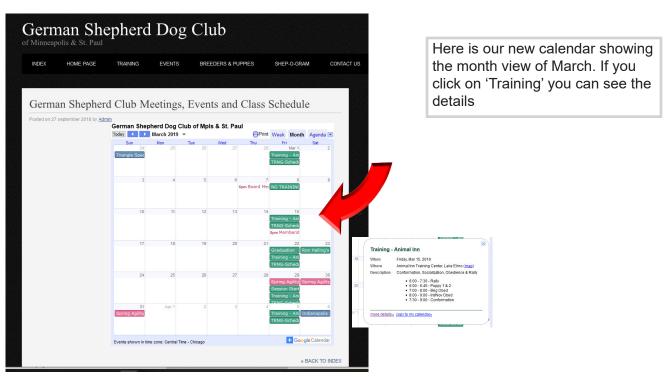

Here is a list of events and there are scroll bars to access more information on each topic.

Back to the Index Page. If you click on the 'Shep-O-Gram' you will get a menu listing all of the issues going back to Oct 2007. The SOG is in PDF format which is printable too.