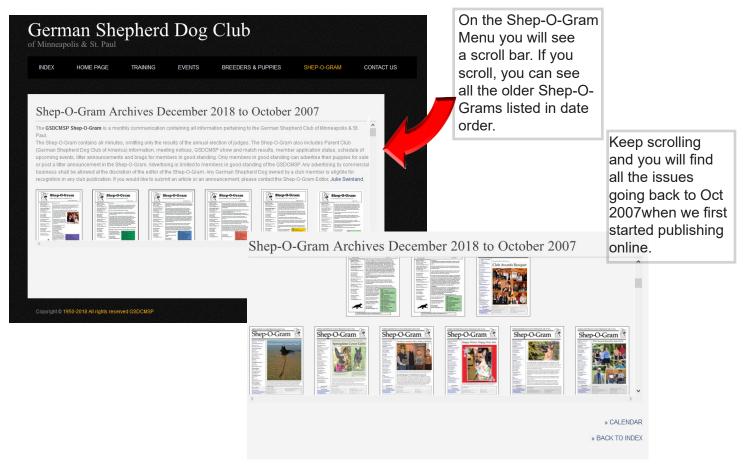

Here is a list of events and there are scroll bars to access more information on each topic.

Back to the Index Page. If you click on the 'Shep-O-Gram' you will get a menu listing all of the issues going back to Oct 2007. The SOG is in PDF format which is printable too.

These are just a few of the items out on our new web. You can get club information, forms, rules, breeders and puppies, etc. Please take a look and thank our new webmaster Linda Koestler, and Mike Metz for working on the calendar.