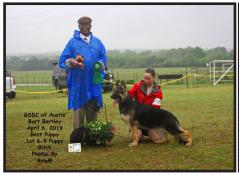

## **Brags**

**Verna Kubik's brags** ..We had a phenomenal weekend in Texas despite pouring rain both days. TRex won back to back 5 point majors and Best of Winners both shows at the GSDC of Austin Specialties on Saturday under Bart Bartley and Frank Fasano to finish his Championship and went Best in Futurity under Donna Calabrese on Sunday. Pandora won the 6-9 bitch class under Bart and went Best Puppy over the bitch that went Best in Futurity the next day. Pollyanna was wild, but still won the puppy bitch class under Frank Fasano on Saturday.