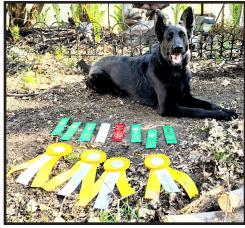

Eywa, Lindenhill's Eywa Black Forest V Gracelyne RAE HT TKP CGCA BN FDC etc., etc., with her ribbons from the Greater Twin Cities Golden Retriever Club Scent Work trial. There are actually 2 more hiding under the pile. So imagine 2 more green qualifying ribbons.

We only got into 12 classes but she completed 4 new titles. Advanced Buried, Advanced Containers, Novice Exteriors and the overall Scent Work Novice for completing the 4 Novice level titles.

More from Verna....