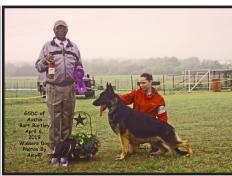

## **Brags**

**Verna Kubik's brags** ..We had a phenomenal weekend in Texas despite pouring rain both days. TRex won back to back 5 point majors and Best of Winners both shows at the GSDC of Austin Specialties on Saturday under Bart Bartley and Frank Fasano to finish his Championship and went Best in Futurity under Donna Calabrese on Sunday. Pandora won the 6-9 bitch class under Bart and went Best Puppy over the bitch that went Best in Futurity the next day. Pollyanna was wild, but still won the puppy bitch class under Frank Fasano on Saturday.