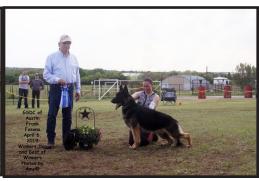

## **Brags**

**Verna Kubik's brags** ..We had a phenomenal weekend in Texas despite pouring rain both days. TRex won back to back 5 point majors and Best of Winners both shows at the GSDC of Austin Specialties on Saturday under Bart Bartley and Frank Fasano to finish his Championship and went Best in Futurity under Donna Calabrese on Sunday. Pandora won the 6-9 bitch class under Bart and went Best Puppy over the bitch that went Best in Futurity the next day. Pollyanna was wild, but still won the puppy bitch class under Frank Fasano on Saturday.