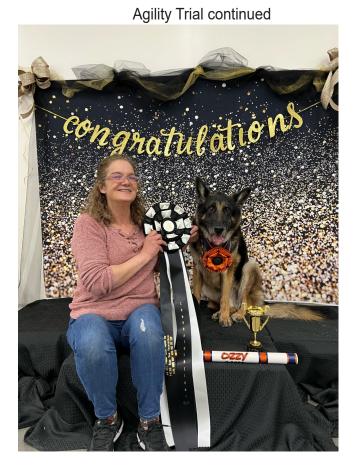

We have a lot of pictures from our spring agility trial, once again headed by Rhonda Meath. Two of our club dogs retired at this trial.

For those who are looking for something new, I included 2 pictures of Rhonda and Bones all dressed up for Dancing with dogs. This is another competition. There are many different types of competition that have come out in the last few years. Scent Work, Nose Work, Canine Scent Sport, and other varieties of that type of search activity have developed and dogs seem to find this really fun. Barn hunt is another competition you may want to try. Dock Diving has become a popular sport.

## **Retirements!**

Mannix and Cathy McKeon

Dawn Ebbenga and PACH 2 Ozzy

PAM PACH Majestatischaus Sie Hat Das Aussehen Lila Madchen RN MXP4 MXPB MJB4 MJPB MFP PAX T2B2 CGC TKI.

Anita Secord and Arlo

Bones would like everyone to know he was awarded High In Trial German Shepherd Dog at the GSDCMSP Agility trial ~ Handled by his favorite auntie Cathy McKeon !!!