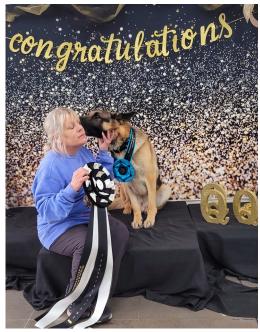

## **Retirements!**

Mannix and Cathy McKeon

Dawn Ebbenga and PACH 2 Ozzy

PAM PACH Majestatischaus Sie Hat Das Aussehen Lila Madchen RN MXP4 MXPB MJB4 MJPB MFP PAX T2B2 CGC TKI.

Anita Secord and Arlo

Bones would like everyone to know he was awarded High In Trial German Shepherd Dog at the GSDCMSP Agility trial ~ Handled by his favorite auntie Cathy McKeon !!!