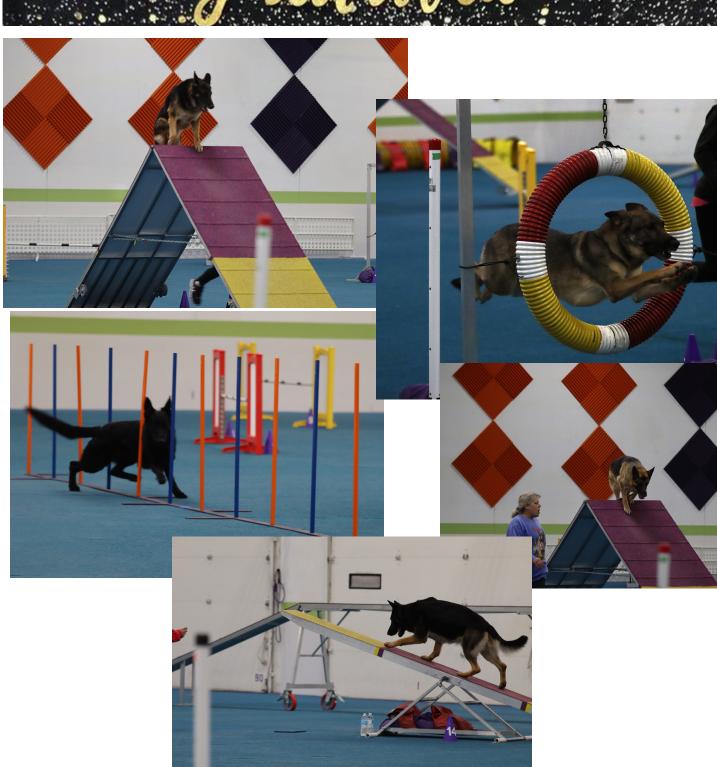

We have a lot of pictures from our spring agility trial, once again headed by Rhonda Meath. Two of our club dogs retired at this trial.

For those who are looking for something new, I included 2 pictures of Rhonda and Bones all dressed up for Dancing with dogs. This is another competition. There are many different types of competition that have come out in the last few years. Scent Work, Nose Work, Canine Scent Sport, and other varieties of that type of search activity have developed and dogs seem to find this really fun. Barn hunt is another competition you may want to try. Dock Diving has become a popular sport.

Rhonda Meath dancing with Bones

**GSDCMSP Spring Agility Trial** 

Agility Trial continued

German Shepherds at the trial