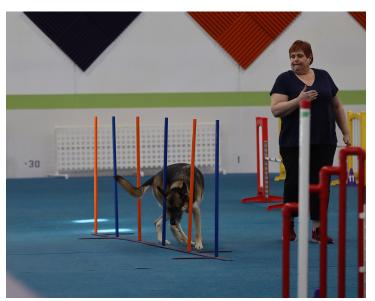

We have a lot of pictures from our spring agility trial, once again headed by Rhonda Meath. Two of our club dogs retired at this trial.

For those who are looking for something new, I included 2 pictures of Rhonda and Bones all dressed up for Dancing with dogs. This is another competition. There are many different types of competition that have come out in the last few years. Scent Work, Nose Work, Canine Scent Sport, and other varieties of that type of search activity have developed and dogs seem to find this really fun. Barn hunt is another competition you may want to try. Dock Diving has become a popular sport.

Rhonda Meath dancing with Bones

**GSDCMSP Spring Agility Trial** 

Agility Trial continued

German Shepherds at the trial