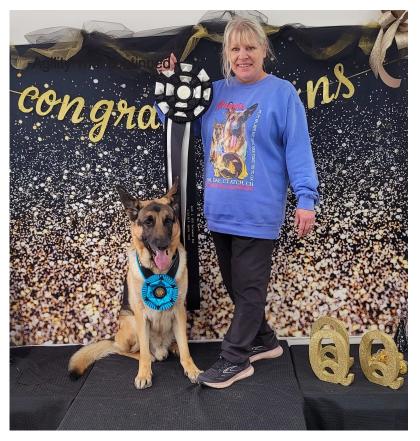

We have a lot of pictures from our spring agility trial, once again headed by Rhonda Meath. Two of our club dogs retired at this trial.

For those who are looking for something new, I included 2 pictures of Rhonda and Bones all dressed up for Dancing with dogs. This is another competition. There are many different types of competition that have come out in the last few years. Scent Work, Nose Work, Canine Scent Sport, and other varieties of that type of search activity have developed and dogs seem to find this really fun. Barn hunt is another competition you may want to try. Dock Diving has become a popular sport.

## **Retirements!**

Mannix and Cathy McKeon

Dawn Ebbenga and PACH 2 Ozzy

PAM PACH Majestatischaus Sie Hat Das Aussehen Lila Madchen RN MXP4 MXPB MJB4 MJPB MFP PAX T2B2 CGC TKI.

Anita Secord and Arlo

Bones would like everyone to know he was awarded High In Trial German Shepherd Dog at the GSDCMSP Agility trial ~ Handled by his favorite auntie Cathy McKeon !!!