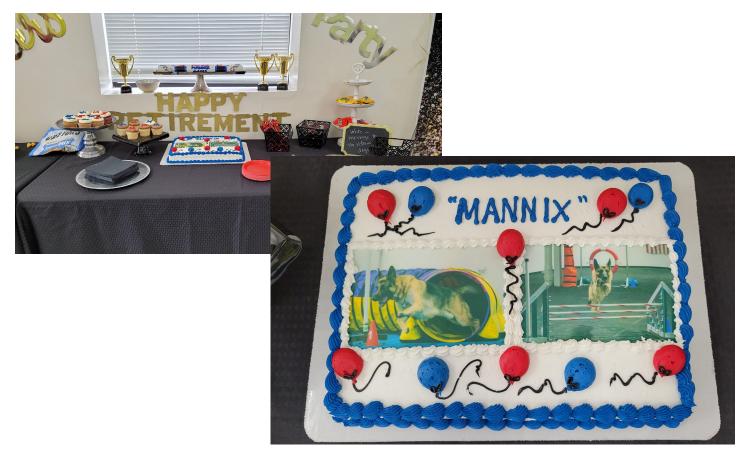

## **Retirements!**

Mannix and Cathy McKeon

Dawn Ebbenga and PACH 2 Ozzy

PAM PACH Majestatischaus Sie Hat Das Aussehen Lila Madchen RN MXP4 MXPB MJB4 MJPB MFP PAX T2B2 CGC TKI.

Anita Secord and Arlo

Bones would like everyone to know he was awarded High In Trial German Shepherd Dog at the GSDCMSP Agility trial ~ Handled by his favorite auntie Cathy McKeon !!!

Mannix.

Happy agility retirement Team Mannix! Mannix PAM, DAE, CT-ATCH, Ch. Lindenhill-Gracelyn Fat Nat OFA H/E (good/normal) Cardiac & Eye Clear, DM (carrier) HT, PT, RN, MFP, MJP, MJP2, MXP, TChST, TKI TC, CGC