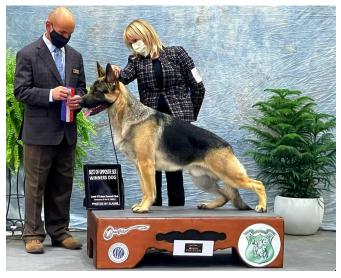

We have a lot of pictures from our spring agility trial, once again headed by Rhonda Meath. Two of our club dogs retired at this trial.

For those who are looking for something new, I included 2 pictures of Rhonda and Bones all dressed up for Dancing with dogs. This is another competition. There are many different types of competition that have come out in the last few years. Scent Work, Nose Work, Canine Scent Sport, and other varieties of that type of search activity have developed and dogs seem to find this really fun. Barn hunt is another competition you may want to try. Dock Diving has become a popular sport.

Rhonda Meath dancing with Bones

**GSDCMSP Spring Agility Trial** 

Agility Trial continued

German Shepherds at the trial

## **Retirements!**

Mannix and Cathy McKeon

Dawn Ebbenga and PACH 2 Ozzy

PAM PACH Majestatischaus Sie Hat Das Aussehen Lila Madchen RN MXP4 MXPB MJB4 MJPB MFP PAX T2B2 CGC TKI.

Anita Secord and Arlo

Bones would like everyone to know he was awarded High In Trial German Shepherd Dog at the GSDCMSP Agility trial ~ Handled by his favorite auntie Cathy McKeon !!!