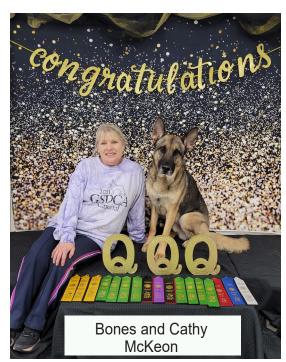

## **Retirements!**

Mannix and Cathy McKeon

Dawn Ebbenga and PACH 2 Ozzy

PAM PACH Majestatischaus Sie Hat Das Aussehen Lila Madchen RN MXP4 MXPB MJB4 MJPB MFP PAX T2B2 CGC TKI.

Anita Secord and Arlo

Bones would like everyone to know he was awarded High In Trial German Shepherd Dog at the GSDCMSP Agility trial ~ Handled by his favorite auntie Cathy McKeon !!!