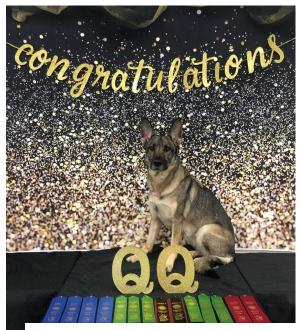

Sun:

QQ Novice buried with one 4th place, completing her Novice buried title.

QQ Novice containers.

QQ Novice interior.

Mon:

QQ Novice interior with a 1st and 3rd place, completing her Novice interior title.

QQ Novice containers with 2 4th places, completing her Novice container title.

Had another amazing time at our scent trial in AprilSaturday:

QQ in Advanced Interior. QQ in Novice Exterior. Sunday:

QQ in Advanced Interior, with a 1st place on one search and completing her Advanced Interior element title. QQ in Novice Exterior with a 3rd place in one search, completing her Novice Exterior element title and her Novice level title!!!