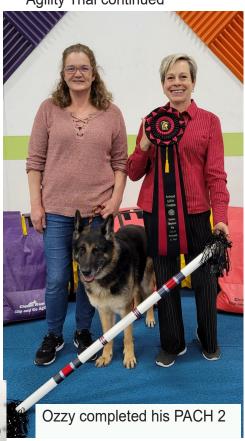

## **Retirements!**

Mannix and Cathy McKeon

Dawn Ebbenga and PACH 2 Ozzy

PAM PACH Majestatischaus Sie Hat Das Aussehen Lila Madchen RN MXP4 MXPB MJB4 MJPB MFP PAX T2B2 CGC TKI.

Anita Secord and Arlo

Bones would like everyone to know he was awarded High In Trial German Shepherd Dog at the GSDCMSP Agility trial ~ Handled by his favorite auntie Cathy McKeon !!!