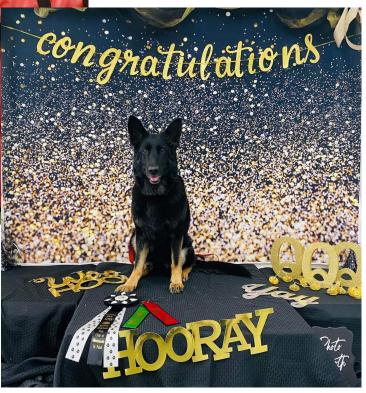

## **Retirements!**

Mannix and Cathy McKeon

Dawn Ebbenga and PACH 2 Ozzy

PAM PACH Majestatischaus Sie Hat Das Aussehen Lila Madchen RN MXP4 MXPB MJB4 MJPB MFP PAX T2B2 CGC TKI.

Anita Secord and Arlo

Bones would like everyone to know he was awarded High In Trial German Shepherd Dog at the GSDCMSP Agility trial ~ Handled by his favorite auntie Cathy McKeon !!!