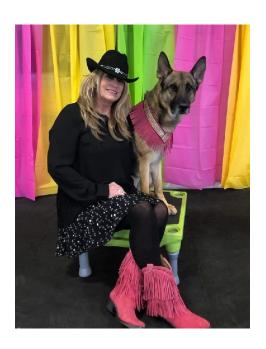

We have a lot of pictures from our spring agility trial, once again headed by Rhonda Meath. Two of our club dogs retired at this trial.

For those who are looking for something new, I included 2 pictures of Rhonda and Bones all dressed up for Dancing with dogs. This is another competition. There are many different types of competition that have come out in the last few years. Scent Work, Nose Work, Canine Scent Sport, and other varieties of that type of search activity have developed and dogs seem to find this really fun. Barn hunt is another competition you may want to try. Dock Diving has become a popular sport.

Rhonda Meath dancing with Bones

**GSDCMSP Spring Agility Trial** 

Agility Trial continued

German Shepherds at the trial